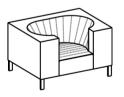

## design Alessandro Dubini

The lines of the Mr Tailor sofa are strikingly clean, almost geometrical in its outer profile, while surprisingly elaborate on the inside. A crisscrossing of vertical and horizontal lines, emphasizing the sophisticated processing of leather, is juxtaposed to the rounded inner shapes, which create an intimate and welcoming, almost nest-like space. A state of the art sofa featuring painstaking care in stitching, like the work of a great couturier.

MR. TAILOR poltrona / armchair 11101 H 70 | P 90 | L 115

MR. TAILOR divano / sofa 11102 H 70 | P 90 | L 170 11103 H 70 | P 90 | L 205 11104 H 70 | P 90 | L 240