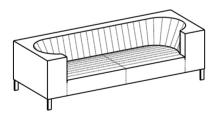

## design Alessandro Dubini

The lines of the Mr Tailor sofa are strikingly clean, almost geometrical in its outer profile, while surprisingly elaborate on the inside. A crisscrossing of vertical and horizontal lines, emphasizing the sophisticated processing of leather, is juxtaposed to the rounded inner shapes, which create an intimate and welcoming, almost nest-like space. A state of the art sofa featuring painstaking care in stitching, like the work of a great couturier.

MR. TAILOR poltrona / armchair 11101 H 70 | P 90 | L 115

MR. TAILOR divano / sofa 11102 H 70 | P 90 | L 170 11103 H 70 | P 90 | L 205 11104 H 70 | P 90 | L 240