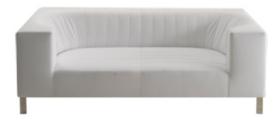

## design Alessandro Dubini

The lines of the Mr Tailor sofa are strikingly clean, almost geometrical in its outer profile, while surprisingly elaborate on the inside. A crisscrossing of vertical and horizontal lines, emphasizing the sophisticated processing of leather, is juxtaposed to the rounded inner shapes, which create an intimate and welcoming, almost nest-like space. A state of the art sofa featuring painstaking care in stitching, like the work of a great couturier.

MR. TAILOR poltrona / armchair 11101 H 70 | P 90 | L 115

MR. TAILOR divano / sofa 11102 H 70 | P 90 | L 170 11103 H 70 | P 90 | L 205 11104 H 70 | P 90 | L 240